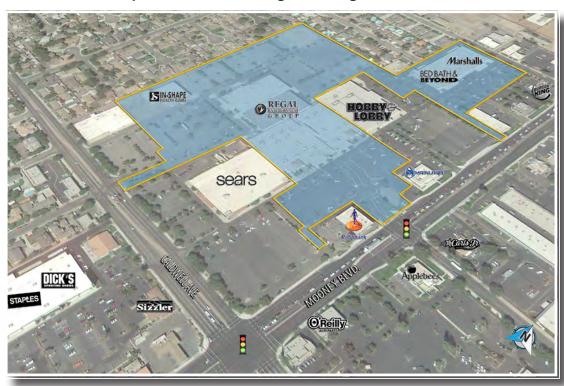

#### Site Plan

- In-Shape Health Clubs 1.
- Available  $\pm$  40,000 SF
- Regal Cinema
- Available ± 3,546 SF
- 5. Available ± 2,000 SF
- Available  $\pm$  2,200 SF
- Available ± 2,211 SF
- Available ± 1,474 SF
- Available  $\pm 2.500 \text{ SF}$

- **Don Roberto Jewelers**
- Available ± 1,858 SF
- Available ± 2,526 SF
- 13. Available  $\pm$  2,500 SF
- 14. Available  $\pm$  2,700 SF
- 15. Available  $\pm$  3,500 SF
- Available ± 2,593 SF
- 17. Available  $\pm$  766 SF
- 18. Visalia's MMA Gear

- 19. Available  $\pm$  1,095 SF
- Available ± 752 SF
- Available ± 1,135 SF
- 22. Available  $\pm$  9,500 SF
- Available ± 700 SF
- Available  $\pm$  4,774 SF
- Available  $\pm$  1,350 SF
- 26. Los Perez Restaurant
- 27. KC Noodle and Rice

- 28. Available  $\pm$  350 SF
- 29. Available  $\pm$  350 SF
- 30. Available  $\pm$  700 SF
- 31. Available  $\pm$  22,464 SF
- 32. Bed Bath & Beyond
- 33. Blush Boutique
- Marshalls
- **Buildable Pad**
- Buildable Pad

### Sequoia Mall & Neighboring Retailers

RETAIL