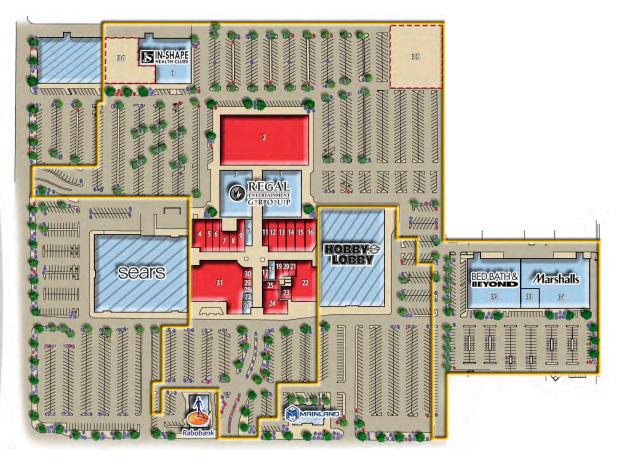

#### Site Plan

- In-Shape Health Clubs 1.
- Available  $\pm$  40,000 SF
- Regal Cinema
- Available ± 3,546 SF
- 5. Available ± 2,000 SF
- Available  $\pm$  2,200 SF
- Available ± 2,211 SF
- Available ± 1,474 SF
- Available  $\pm 2.500 \text{ SF}$

- **Don Roberto Jewelers**
- Available ± 1,858 SF
- Available ± 2,526 SF
- 13. Available  $\pm$  2,500 SF
- 14. Available  $\pm$  2,700 SF
- 15. Available  $\pm$  3,500 SF
- Available ± 2,593 SF
- 17. Available  $\pm$  766 SF
- 18. Visalia's MMA Gear

- 19. Available  $\pm$  1,095 SF
- Available ± 752 SF
- Available ± 1,135 SF
- 22. Available  $\pm$  9,500 SF
- Available ± 700 SF
- Available  $\pm$  4,774 SF
- Available  $\pm$  1,350 SF
- 26. Los Perez Restaurant
- 27. KC Noodle and Rice

- 28. Available  $\pm$  350 SF
- 29. Available  $\pm$  350 SF
- 30. Available  $\pm$  700 SF
- 31. Available  $\pm$  22,464 SF
- 32. Bed Bath & Beyond
- 33. Blush Boutique
- Marshalls
- **Buildable Pad**
- Buildable Pad