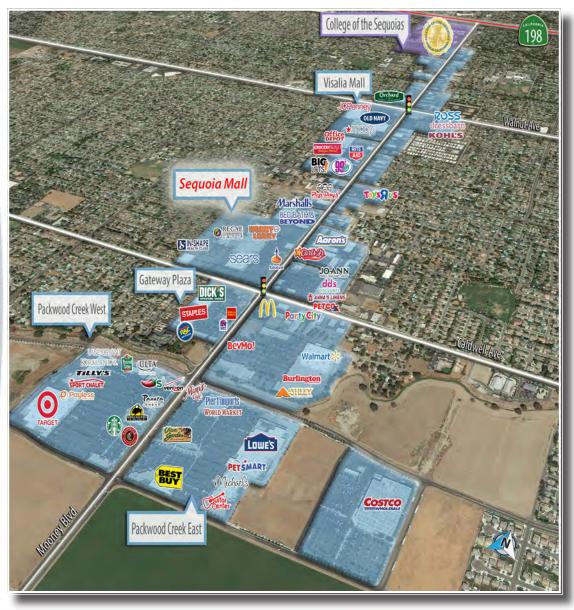

fornia.

**Total Building Area:**  $\pm$  400,789 Square Feet

**Site area:**  $\pm$  24.31 Acres

**Zoning:** CR (Regional Retail Commercial, City of Visalia)

**Traffic Counts:** Mooney Boulevard: 30,349 ADT (2012)

Caldwell Avenue: 18,758 ADT (2010)

Total: 49,107 Average Daily Traffic

Source: City of Visalia, Caltrans

**Demographics:** 1 Mile 3 Mile 5 Mile <u> 10 Mile</u> 10,393 132,760 234,735 **Population** 72,920 Average Household Income \$71,848 \$70,132 \$72,271 \$66,914 Annual Population Growth (2000-2011) 0.7% 1.7% 3.1% 2.6%



RETAIL

#### **Shane Anderson**

sanderson@retailassociates.com Direct Line: 559/650.1305

DRE License #01422414

#### **Doug Cords**

dcords@retailassociates.con Direct Line: 559/650.1307

DRE License #01264420



### Visalia Major Retail Competition





#### **Shane Anderson**

Direct Line: 559/650.1305

#### **Doug Cords**

Direct Line: 559/650.1307 DRE License #01264420

Commercial Retail Associates, Inc. | 680 West Shaw Avenue, Suite 202 | Fresno, California 93704 | www.RetailAssociates.com

ormation is presented here with the possibility of errors, omissions, change of price, re-ssociates operates under the corporate Department of Real Estate License 01121565.



#### Site Plan



- In-Shape Health Clubs 1.
- Available  $\pm$  40,000 SF
- Regal Cinema
- Available ± 3,546 SF
- 5. Available ± 2,000 SF
- Available  $\pm$  2,200 SF
- Available ± 2,211 SF
- Available ± 1,474 SF
- Available  $\pm 2.500 \text{ SF}$

- **Don Roberto Jewelers**
- Available ± 1,858 SF
- Available ± 2,526 SF
- 13. Available  $\pm$  2,500 SF
- 14. Available