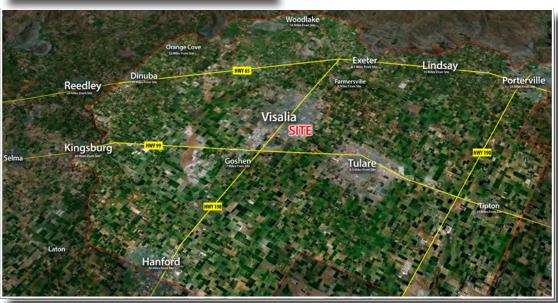

#### **Property Facts & Figures**

**Location:** Northwest corner of Mooney Boulevard (State Route 63) and Caldwell

Avenue in Visalia, California.

**Total Building Area:**  $\pm$  400,789 Square Feet

**Site area:**  $\pm$  24.31 Acres

#### The Trade Area:

Visalia draws shoppers from a polygon roughly 45 miles wide and 20 miles in either direction to the north and south of the city. It includes the outlying towns of Porterville, Dinuba, Hanford, Lemoore, Tulare, and Kingsburg, reaching as far north as the edge of Selma, at the mid-way point between Visalia and Fresno.